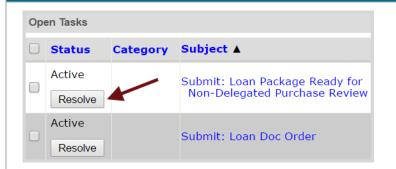

### **Submit for Purchase Review**

- 1. Click Tasks page
- 2. Click **Resolve** next to *Submit: Loan Package for Non-Delegated Purchase Review*

| O | pen Tasks         |          |                                              |                             |
|---|-------------------|----------|----------------------------------------------|-----------------------------|
|   | Status            | Category | Subject ▲                                    | 1 0                         |
|   | Active<br>Resolve |          | Submit: Suspense Conditions Ready for Review | 1. Cl<br>2. Cl<br><i>Cl</i> |
|   | Active<br>Resolve |          | Submit: Loan Doc Order                       |                             |

| 1. | Click | Tasks | page |
|----|-------|-------|------|
|----|-------|-------|------|

lick **Resolve** next to *Submit: Suspense* Condition Ready for Review