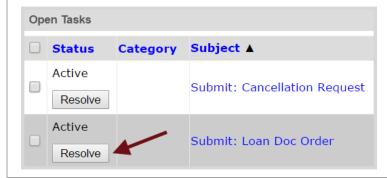

## Submit Loan

| Open Tasks |                              |          |                                                  |  |
|------------|------------------------------|----------|--------------------------------------------------|--|
|            | Status                       | Category | Subject 🔺                                        |  |
|            | Active                       |          |                                                  |  |
| Resolve    | Submit: Cancellation Request |          |                                                  |  |
|            | Active                       |          | Culture to Long Declares Decide for Culture to 1 |  |
|            | Resolve                      |          | Submit: Loan Package Ready for Submission        |  |

- 1. Click Tasks page
- 2. Click **Resolve** next to *Submit: Loan Package Ready for Submission*